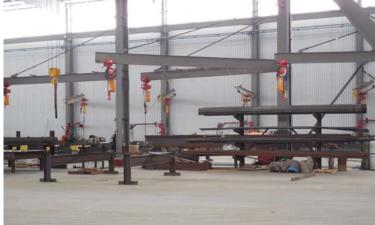

on square feet of fabrication and manufacturing space.

Rigid's partner Jinhuan Steel Structures in Shijiazhuang China allows Rigid to be competitive on an international level. Jinhuan's 1.5 million square foot facility has an annual steel structure capacity of over 250,000 tons. This combined partnership allows for the North American and Overseas factories to offer seamless support for all projects anywhere in the world. We offer IAS-AC-472 certification, AICS Structural certification as well as Canadian CSA A660 certified.

## Fabrication Facility Highlights:

- Several Heavy Duty Cranes
- Plasma Cutter
- Fitting and Welding Stations
- Plate Maker

- 2- Ficep Drill Lines
- Automated Welding Line
- Robotic Flange Processing Center
- Angle Line

### Rigid's new 125,000 Sq. Ft. facility







# PROJECTS

Service is delivering a quality product on time and fabricated to exact standards using automated CNC controlled machinery and robotics throughout the manufacturing process. With over 1.5 million square feet dedicated to structural fabrication, we can handle virtually any project!

- Office Buildings
- Mixed Use
- Retail
- Hi-Rise Apartments and Condos
- Industrial Facilities
- Manufacturing Facilities
- Health care

- Convention Centers
- Hotels and Casinos
- Sports Arenas
- Stadiums
- Schools
- Religious Facilities

- Government Buildings
- Warehouse Buildings
- Distribution Buildings
- Cold Storage Buildings
- Aircraft Hangars
- Airport Terminals











Contact Rigid Global Buildings -Heavy Steel Division for your next structural steel project!

Give us a call at 888