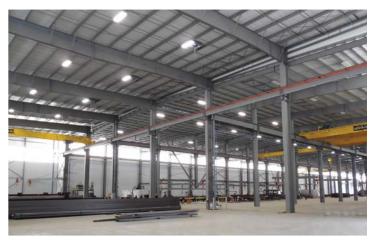

lion square feet of fabrication and manufacturing space.

Rigid's partner Jinhuan Steel Structures in Shijiazhuang China allows Rigid to be competitive on an international level. Jinhuan's 1.5 million square foot facility has an annual steel structure capacity of over 250,000 tons. This combined partnership allows for the North American and Overseas factories to offer seamless support for all projects anywhere in the world. We offer IAS-AC-472 certification, AICS Structural certification as well as Canadian CSA A660 certified.

## Fabrication Facility Highlights:

- Several Heavy Duty Cranes
- Plasma Cutter
- Fitting and Welding Stations
- Plate Maker

- 2- Ficep Drill Lines
- Automated Welding Line
- Robotic Flange Processing Center
- Angle Line

### Rigid's new 125,000 Sq. Ft. facility







# PROJECTS

Service is delivering a quality product on time and fabricated to exact standards using automated CNC controlled machinery and robotics throughout the manufacturing process. With over 1.5 million square feet dedicated to structural fabrication, we can handle virtually any project!

- Office Buildings
- Mixed Use
- Retail
- Hi-Rise Apartments and Condos
- Industrial Facilities
- Manufacturing Facilities
- Health care

- Convention Centers
- Hotels and Casinos
- Sports Arenas
- Stadiums
- Schools
- Religious Facilities

- Government Buildings
- Warehouse Buildings
- Distribution Buildings
- Cold Storage Buildings
- Aircraft Hangars
- Airport Terminals











Contact Rigid Global Buildings -Heavy Steel Division for your next structural steel project!

Give us a call at 8