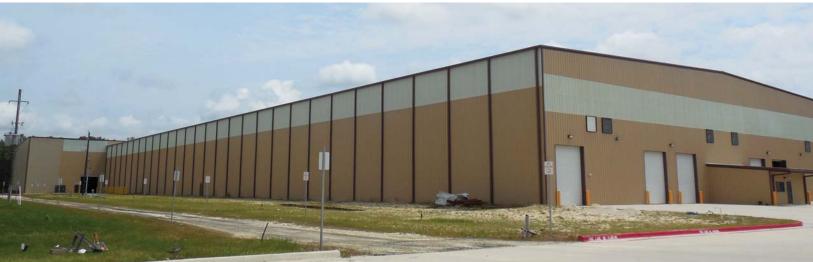

square feet of fabrication and manufacturing space.

Rigid's partner Jinhuan Steel Structures in Shijiazhuang China allows Rigid to be competitive on an international level. Jinhuan's 1.5 million square foot facility has an annual steel structure capacity of over 250,000 tons. This combined partnership allows for the North American and Overseas factories to offer seamless support for all projects anywhere in the world. We offer IAS-AC-472 certification, AICS Structural certification as well as Canadian CSA A660 certified.

## Fabrication Facility Highlights:

- Several Heavy Duty Cranes
- Plasma Cutter
- Fitting and Welding Stations
- Plate Maker

- 2- Ficep Drill Lines
- Automated Welding Line
- Robotic Flange Processing Center
- Angle Line

### Rigid's new 125,000 Sq. Ft. facility







# PROJECTS

Service is delivering a quality product on time and fabricated to exact standards using automated CNC controlled machinery and robotics throughout the manufacturing process. With over 1.5 million square feet dedicated to structural fabrication, we can handle virtually any project!

- Office Buildings
- Mixed Use
- Retail
- Hi-Rise Apartments and Condos
- Industrial Facilities
- Manufacturing Facilities
- Health care

- Convention Centers
- Hotels and Casinos
- Sports Arenas
- Stadiums
- Schools
- Religious Facilities

- Government Buildings
- Warehouse Buildings
- Distribution Buildings
- Cold Storage Buildings
- Aircraft Hangars
- Airport Terminals











Contact Rigid Global Buildings -Heavy Steel Division for your next structural steel project!

Give us a call at 888-4